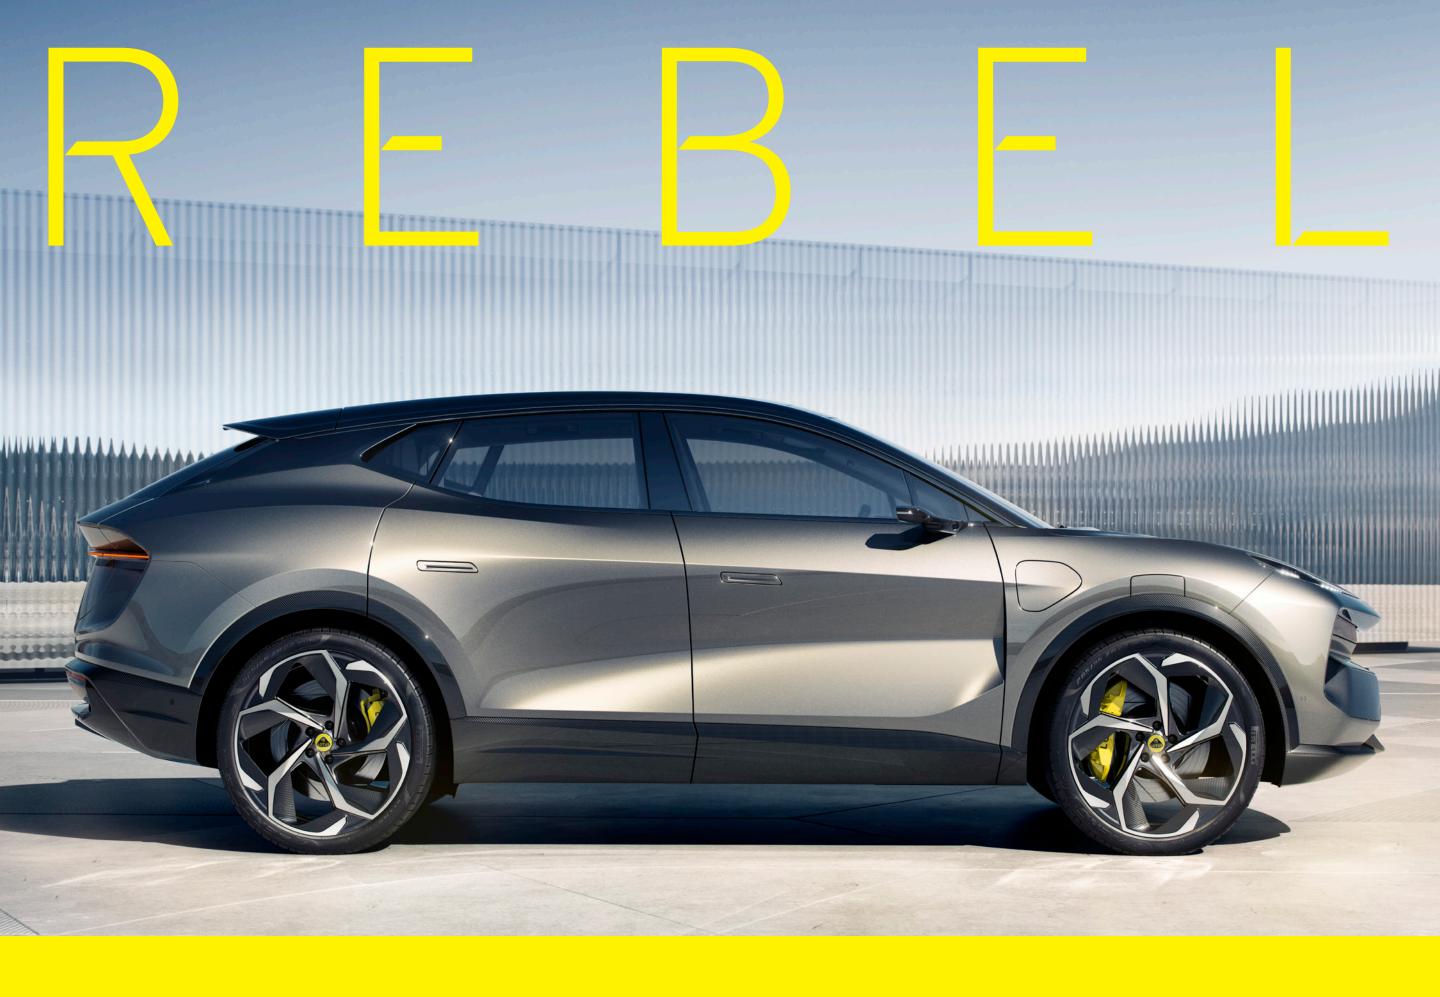

## HYPER SUV

Eletre's proportions are defined by hypercar principles and advanced aerodynamics, for driver handling and comfort. And the iconic front design showcases its sportscar DNA.

## PERFORMANCE

Active aerodynamnics generate next-level downforce. The Eletre is one of the world's fastest dualmotor SUV, hitting 100KPH in 2.95 seconds, joining the very exclusive 2-second club.