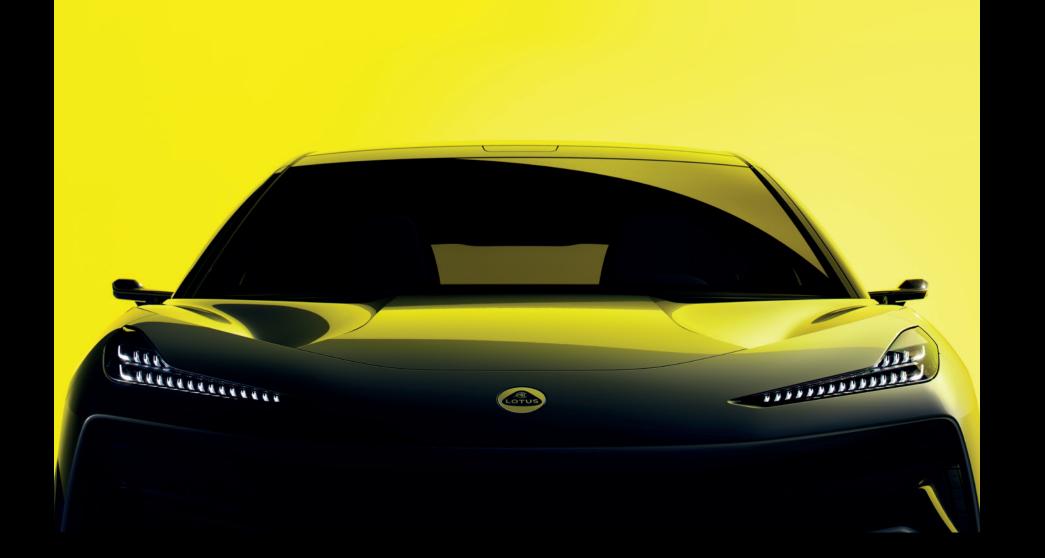

MEET THE ALL-ELECTRIC HYPER SUV

The all-new and allelectric Lotus Eletre
is a striking and
progressive Hyper
SUV. It takes its core
principles and Lotus
DNA from more than
70 years of sports car
engineering, evolving
them into an all-new
lifestyle car.

Eletre has an elegant and exotic look, with active aerodynamics and a dramatic porous design. The pioneering use of sustainable materials sets new standards of premium for every single journey.

## HYPER SUV

Eletre's proportions are defined by hypercar principles and advanced aerodynamics, for driver handling and comfort. And the iconic front design showcases its sportscar DNA.