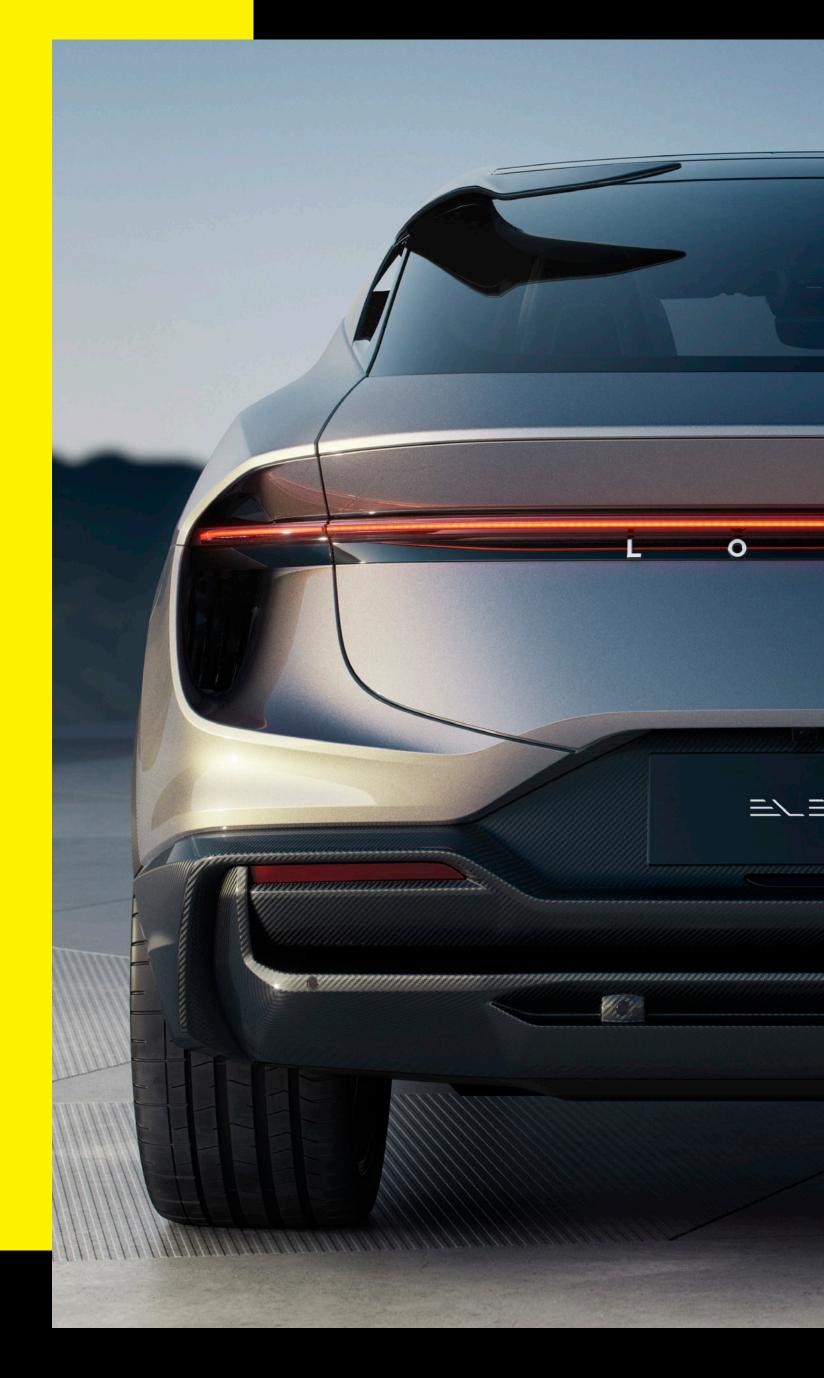

## POROSITY

7 sets of aero ducts channel air through and over the bodywork, optimizing speed, handling, and vehicle dynamics.

## PERFORMANCE

Active aerodynamnics generate next-level downforce. The Eletre is one of the world's fastest dualmotor SUV, hitting 100KPH in 2.95 seconds, joining the very exclusive 2-second club.